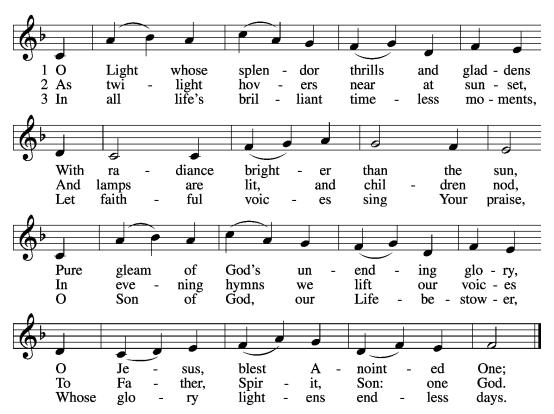

## O Light Whose Splendor

891

Text: Carl P. Daw, b. 1944 Tune: Clement C. Scholefield, 1839–1904 Text: © 1989 Hope Publishing Co. Used by permission: LSB Hymn License .NET, no. 100010110. Tune: Public domain