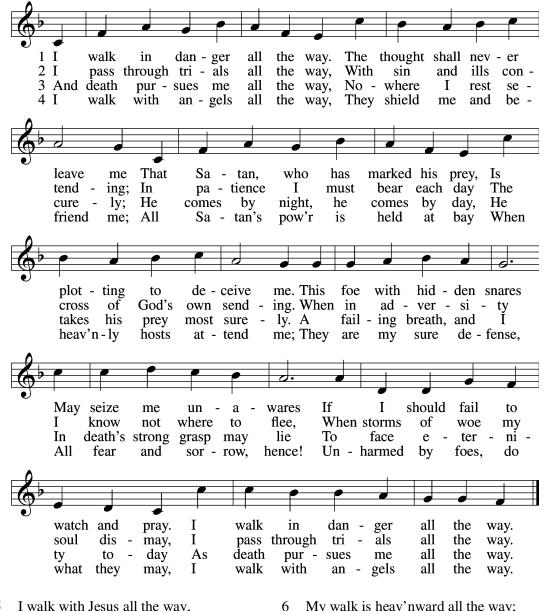

- 5 I walk with Jesus all the way, His guidance never fails me; Within His wounds I find a stay When Satan's pow'r assails me; And by His footsteps led, My path I safely tread. No evil leads my soul astray; I walk with Jesus all the way.
- My walk is heav'nward all the way; Await, my soul, the morrow, When God's good healing shall allay All suff'ring, sin, and sorrow. Then, worldly pomp, begone! To heav'n I now press on. For all the world I would not stay; My walk is heav'nward all the way.

Text: Hans Adolf Brorson, 1694–1764; tr. Ditlef G. Ristad, 1863–1938, alt. Tune: Geist-reiches Gesang-Buch, 4th ed., Halle, 1708 Text and Tune: Public domain

Text: Carolina Sandell Berg, 1832–1903; tr. Ernst W. Olson, 1870–1958 Tune: Lofsänger och andeliga wisor, Sweden, 1873 Text: © Augsburg Publishing House. Used by permission: LSB Hymn License no. 110002193 Tune: Public domain